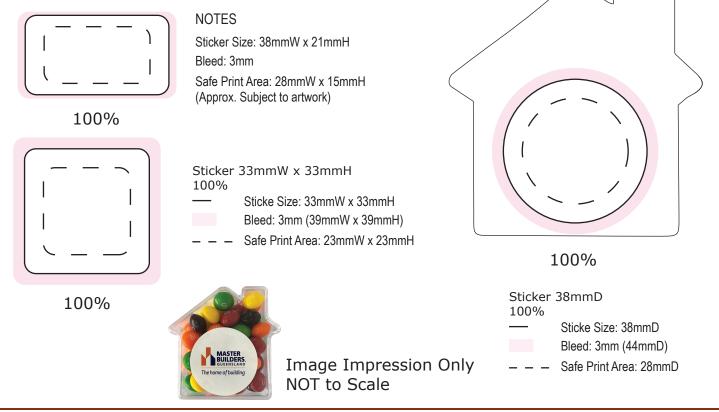

## STICKER OPTIONS

| Product Code      | : | CC085G                                       |
|-------------------|---|----------------------------------------------|
| Description       | : | Skittles in Acrylic House                    |
| Order#            | : |                                              |
| Company Name      | : |                                              |
| Contact           | : |                                              |
| Choc Bean Colours | : |                                              |
| Pad Print Size    | : | 33mmW x 33mmH / 38mmW x 21mmH / 38mm Round   |
| Print Colour      | : | Customer must provide PMS Colour print guide |
| Quantity          | : |                                              |
| Delivery Date     | : |                                              |